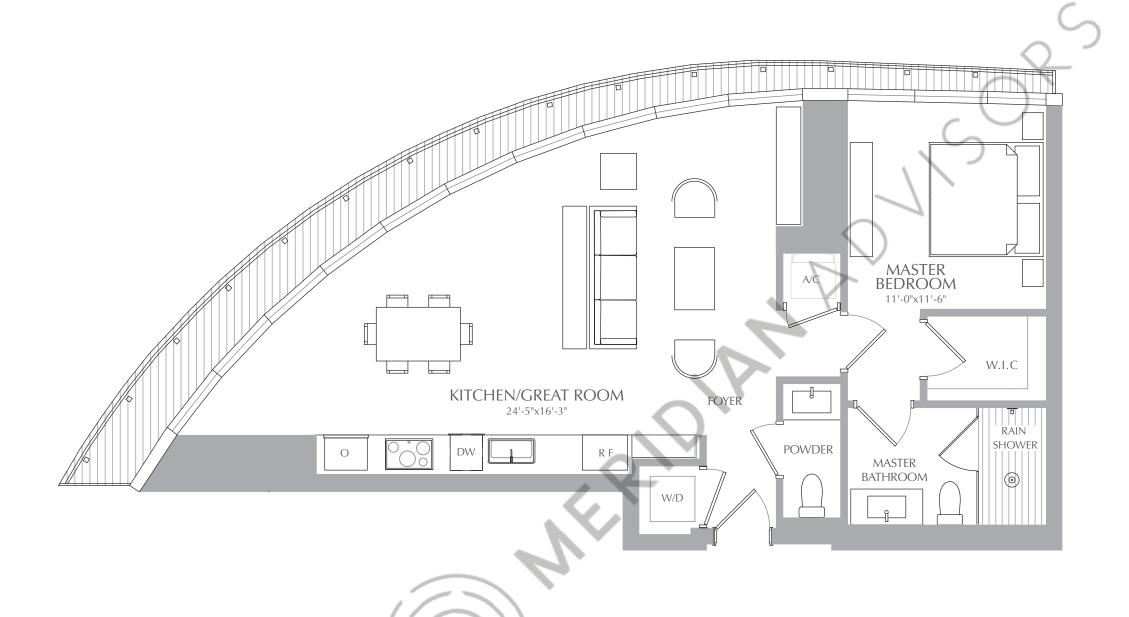

1 BEDROOM 1.5 BATHROOMS INTERIOR: 997 SQ. FT. 92 SQ. M. EXTERIOR: 202 SQ. FT. 19 SQ. M. TOTAL: 1,199 SQ. FT. 111 SQ. M.