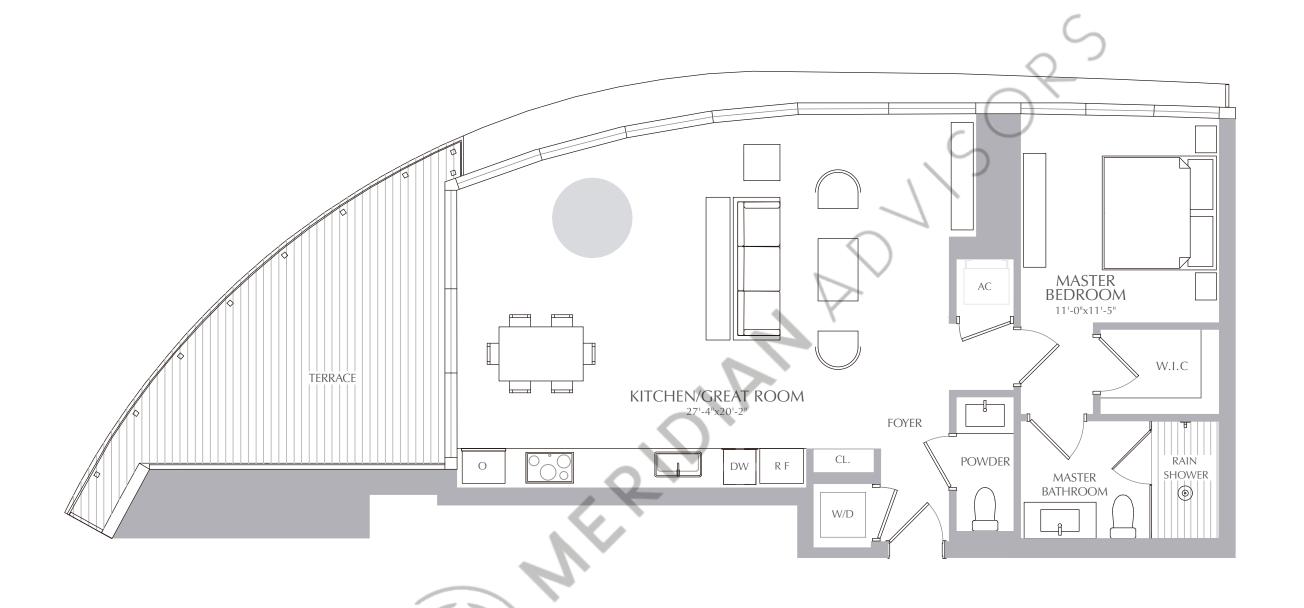

1 BEDROOM 1.5 BATHROOMS INTERIOR: 997 SQ. FT. 92 SQ. M. EXTERIOR: 202 SQ. FT. 19 SQ. M. TOTAL: 1,199 SQ. FT. 111 SQ. M.