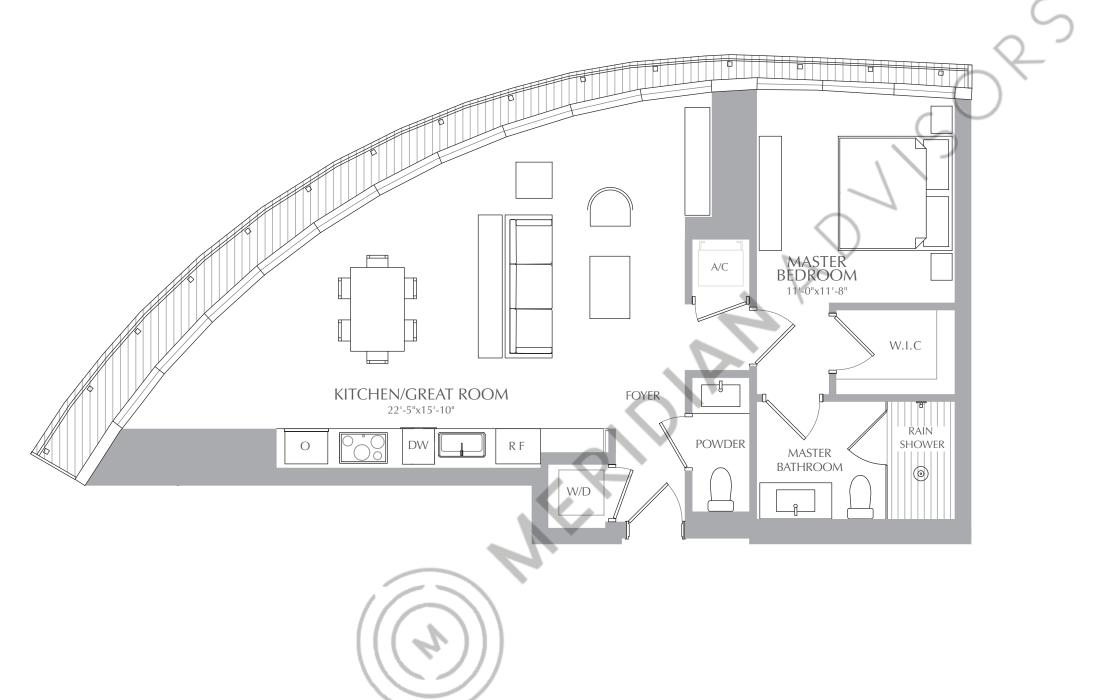

1 BEDROOM 1.5 BATHROOMS INTERIOR: 985 SQ. FT. 92 SQ. M. EXTERIOR: 174 SQ. FT. 16 SQ. M. TOTAL: 1,159 SQ. FT. 108 SQ. M.