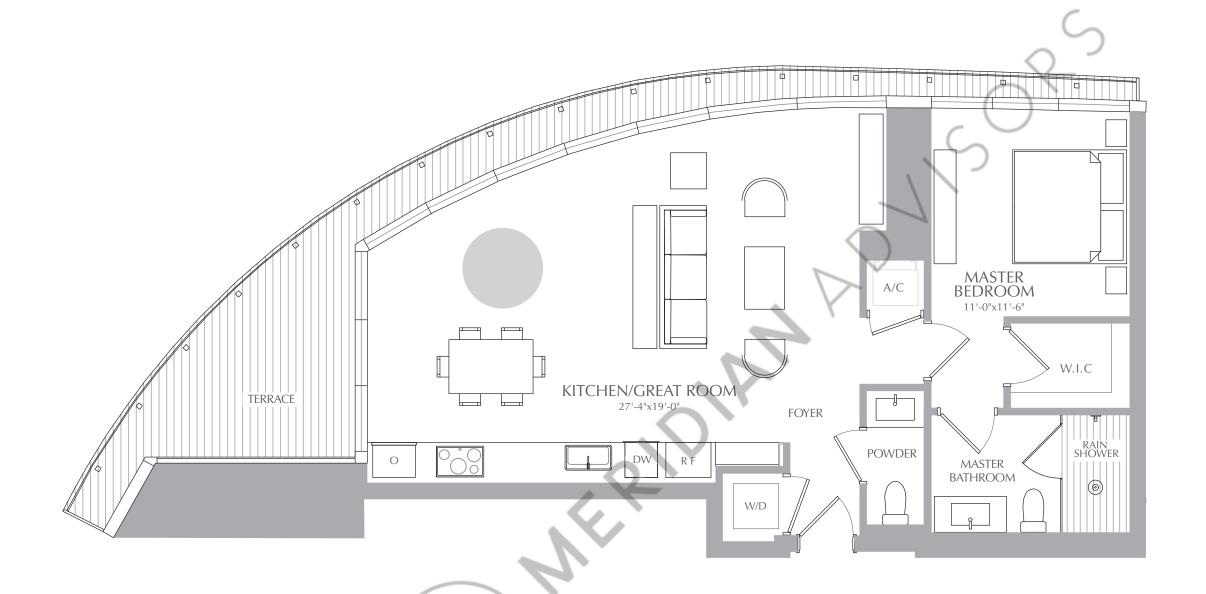

1 BEDROOM 1.5 BATHROOMS INTERIOR: 997 SQ. FT. 92 SQ. M. EXTERIOR: 202 SQ. FT. 19 SQ. M. TOTAL: 1,199 SQ. FT. 111 SQ. M.

THE APPLICABLE PURCHASE AGREEMENT. IN NO EVENT SHALL ANY SOLICITATION, OFFER OR SALE OF A UNIT IN THE CONDOMINIUM BE MADE IN, OR TO RESIDENTS OF, ANY STATE OR COUNTRY IN WHICH SUCH ACTIVITY WOULD BE UNLAWFUL. Stated square footages and dimensions are measured to the exterior boundaries of the exterior walls and the centerline of interior demising walls and in fact vary from the square footage and dimensions that would be determined by using the description and definition of the" Unit" set forth in the declaration (which generally only includes the interior airspace between the perimeter walls and excludes all interior structural components and other common elements). This method is generally used in sales materials and is provided to allow a prospective buyer to compare the unit, determined in accordance with these defined unit boundaries, is set forth in exhibit "3" to the declaration. Measurements of rooms set forth on this floor plan are generally taken at the farthest points of each given room (as if the room were a perfect rectangle), without regard for any cutouts or variations. Accordingly, the area of the actual room will typically be smaller than the product obtained by multiplying the stated length and width. All dimensions are estimates which will vary with actual construction, and all floor plans, specifications and other development plans are subject to change and will not necessarily accurately reflect the final plans and specifications of appliances, counters, soffits, floor coverings and other matters of detail, including, without limitation, items of finish and decoration, are conceptual only and are not necessarily included in each unit.