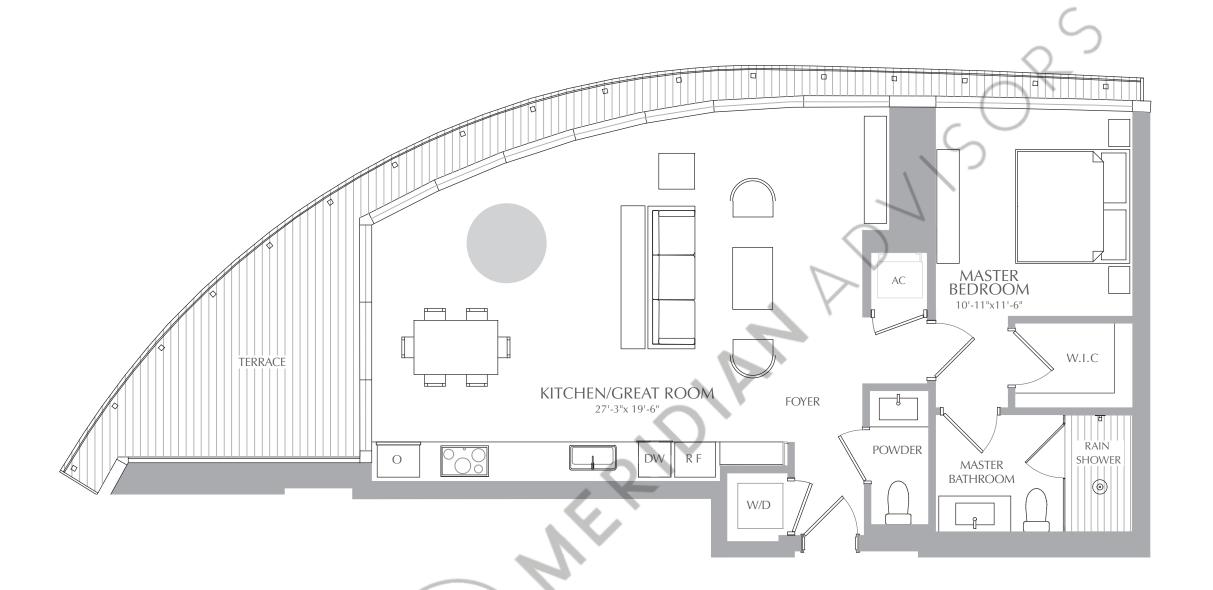

1 BEDROOM 1.5 BATHROOMS INTERIOR: 997 SQ. FT. 92 SQ. M. EXTERIOR: 202 SQ. FT. 19 SQ. M. TOTAL: 1,199 SQ. FT. 111 SQ. M.

THE APPLICABLE PURCHASE AGREEMENT. IN NO EVENT SHALL ANY SOLICITATION, OFFER OR SALE OF A UNIT IN THE CONDOMINIUM BE MADE IN, OR TO RESIDENTS OF, ANY STATE OR COUNTRY IN WHICH SUCH ACTIVITY WOULD BE UNLAWFUL. Stated square footages and dimensions are measured to the exterior boundaries of the exterior walls and the centerline of interior demising walls and in fact vary from the square footage and dimensions that would be determined by using the description and definition of the" Unit" set forth in the declaration (which generally only includes the interior airspace between the perimeter walls and excludes all interior structural components and other common elements). This method is generally used in sales materials and is provided to allow a prospective buyer to compare the unit, determined in accordance with these defined unit boundaries, is set forth in exhibit "3" to the declaration. Measurements of rooms set forth on this floor plan are generally taken at the farthest points of each given room (as if the room were a perfect rectangle), without regard for any cutouts or variations. Accordingly, the area of the actual room will typically be smaller than the product obtained by multiplying the stated length and width. All dimensions are estimates which will vary with actual construction, and all floor plans, specifications and other development plans are subject to change and will not necessarily accurately reflect the final plans and specifications of appliances, counters, soffits, floor coverings and other matters of detail, including, without limitation, items of finish and decoration, are conceptual only and are not necessarily included in each unit.