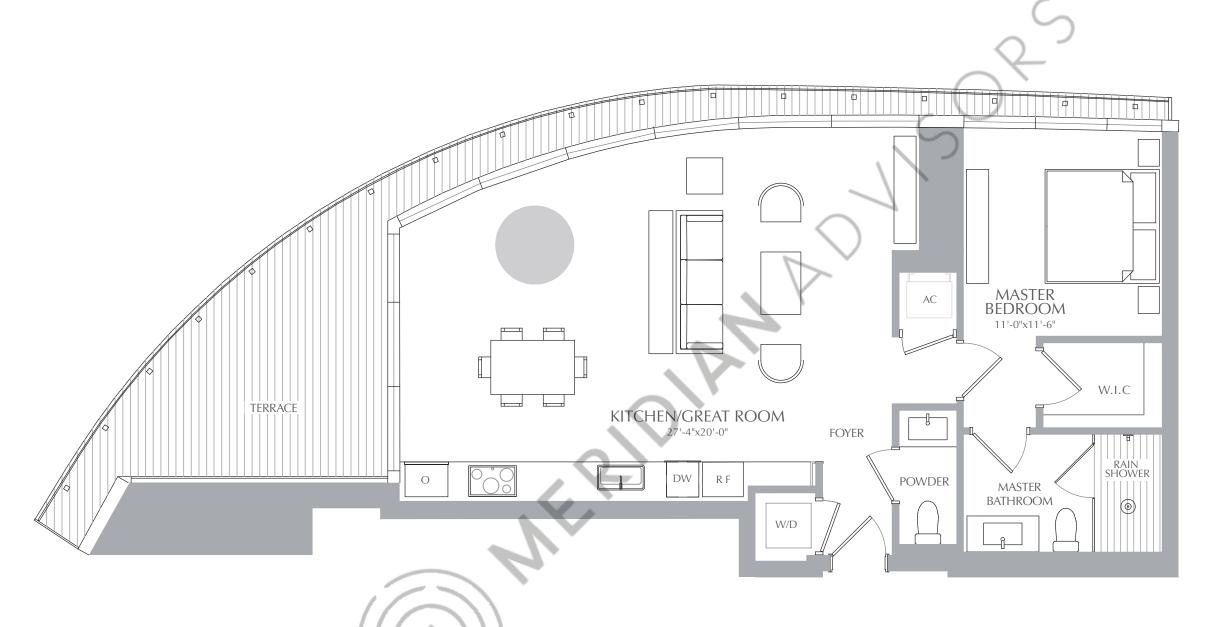

1 BEDROOM 1.5 BATHROOMS INTERIOR: 997 SQ. FT. 92 SQ. M. EXTERIOR: 202 SQ. FT. 19 SQ. M. TOTAL: 1,199 SQ. FT. 111 SQ. M.