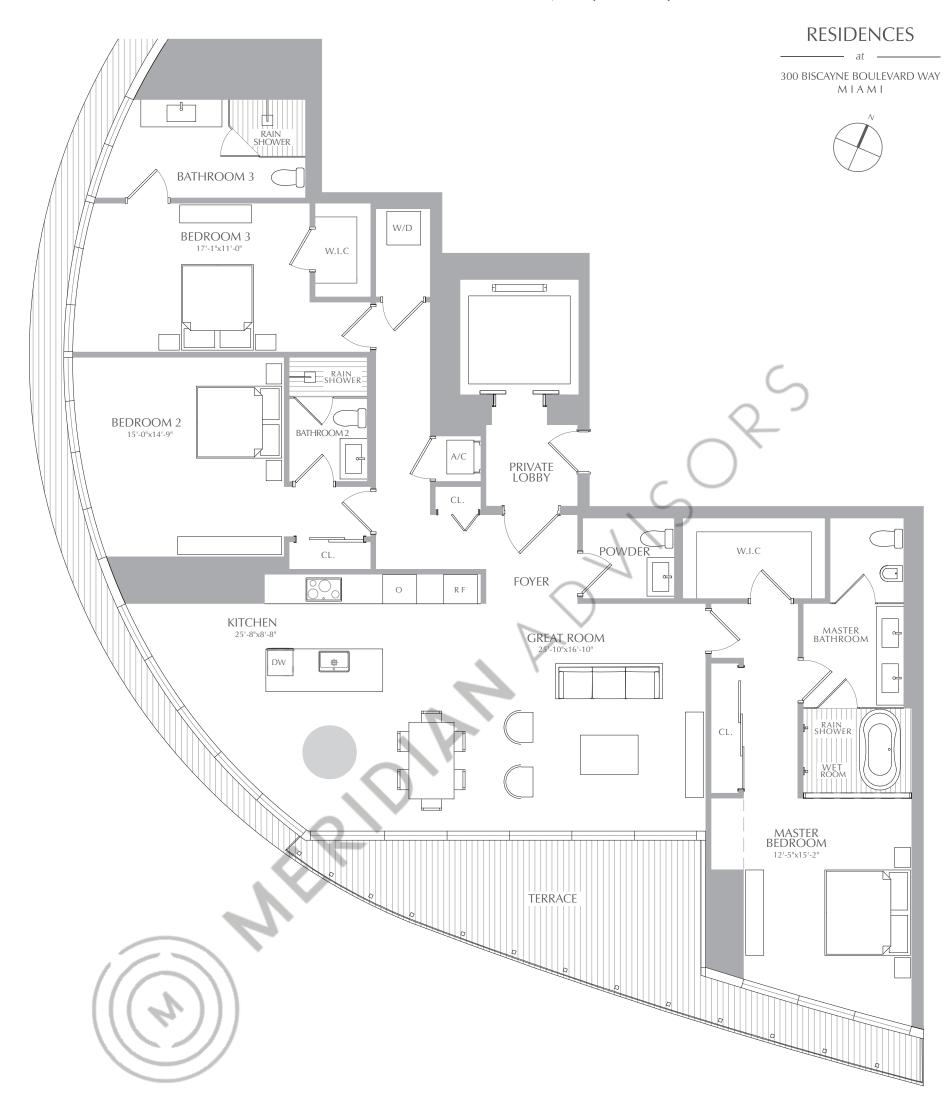

3 BEDROOMS 3.5 BATHROOMS INTERIOR: 2,564 SQ. FT. 238 SQ. M. EXTERIOR: 298 SQ. FT. 28 SQ. M. TOTAL: 2,862 SQ. FT. 266 SQ. M.

ORAL REPRESENTATIONS CANNOT BE RELIED UPON AS CORRECTLY STATING THE REPRESENTATIONS OF THE DEVELOPER. FOR CORRECT REPRESENTATIONS, MAKE REFERENCE TO THIS BROCHURE AND TO THE DOCUMENTS REQUIRED BY SECTION 718.503, FLORIDA STATUTES, TO BE FURNISHED BY A DEVELOPER TO A BUYER OR LESSEE. THESE MATERIALS ARE NOT INTENDED TO BE AN OFFER TO SELL, OR SOLICITATION TO BUY A UNIT IN THE CONDOMINIUM. SUCH AN OFFERING SHALL ONLY BE MADE PURSUANT TO THE PROSPECTUS (OFFERING CIRCULAR) FOR THE CONDOMINIUM AND NO STATEMENTS SHOULD BE RELIED UPON UNLESS MADE IN THE PROSPECTUS OR IN THE APPLICABLE PURCHASE AGREEMENT. IN NO EVENT SHALL ANY SOLICITATION, OFFER OR SALE OF A UNIT IN THE CONDOMINIUM BE MADE IN, OR TO RESIDENTS OF, ANY STATE OR COUNTRY IN WHICH SUCH ACTIVITY WOULD BE UNLAWFUL. Stated square footages and dimensions are measured to the exterior boundaries of the exterior walls and the centerline of interior demising walls and in fact vary from the