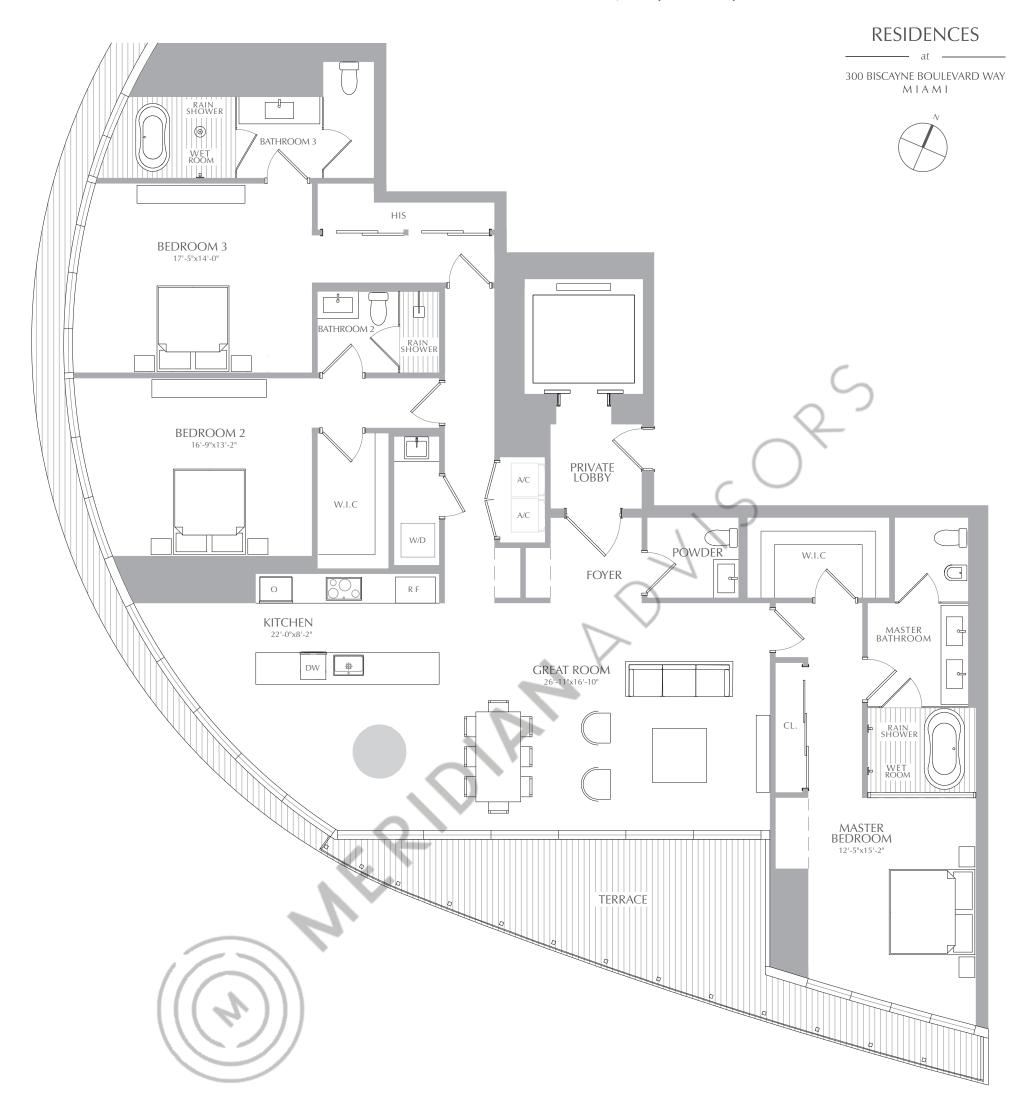

3 BEDROOMS 3.5 BATHROOMS INTERIOR: 2,652 SQ. FT. 246 SQ. M. EXTERIOR: 301 SQ. FT. 28 SQ. M. TOTAL: 2,953 SQ. FT. 274 SQ. M.

ORAL REPRESENTATIONS CANNOT BE RELIED UPON AS CORRECTLY STATING THE REPRESENTATIONS OF THE DEVELOPER. FOR CORRECT REPRESENTATIONS, MAKE REFERENCE TO THIS BROCHURE AND TO THE DOCUMENTS REQUIRED BY SECTION 718.503, FLORIDA STATUTES, TO BE FURNISHED BY A DEVELOPER TO A BUYER OR LESSEE. THESE MATERIALS ARE NOT INTENDED TO BE AN OFFER TO SELL, OR SOLICITATION TO BUY A UNIT IN THE CONDOMINIUM. SUCH AN OFFERING SHALL ONLY BE MADE PURSUANT TO THE PROSPECTUS (OFFERING CIRCULAR) FOR THE CONDOMINIUM AND NO STATEMENTS SHOULD BE RELIED UPON UNLESS MADE IN THE PROSPECTUS OR IN THE APPLICABLE PURCHASE AGREEMENT. IN NO EVENT SHALL ANY SOLICITATION, OFFER OR SALE OF A UNIT IN THE CONDOMINIUM BE MADE IN, OR TO RESIDENTS OF, ANY STATE OR COUNTRY IN WHICH SUCH ACTIVITY WOULD BE UNLAWFUL. Stated square footages and dimensions are measured to the exterior boundaries of the exterior walls and the centerline of interior demising walls and in fact vary from the