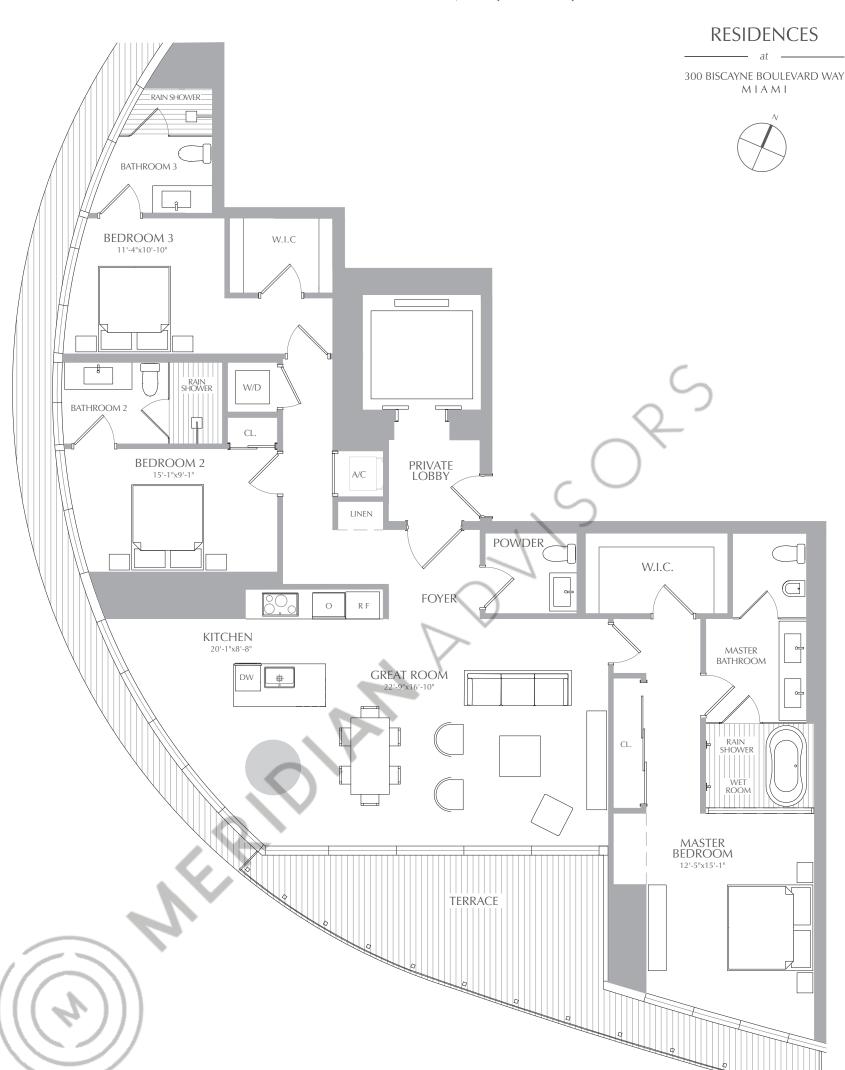

3 BEDROOMS 3.5 BATHROOMS INTERIOR: 2,285 SQ. FT. 212 SQ. M. EXTERIOR: 288 SQ. FT. 27 SQ. M. TOTAL: 2,573 SQ. FT. 239 SQ. M.

RESIDENCES 07
LEVEL 51

3 BEDROOMS 3.5 BATHROOMS INTERIOR: 2,181 SQ. FT. 203 SQ. M. EXTERIOR: 280 SQ. FT. 26 SQ. M. TOTAL: 2,461 SQ. FT. 229 SQ. M.