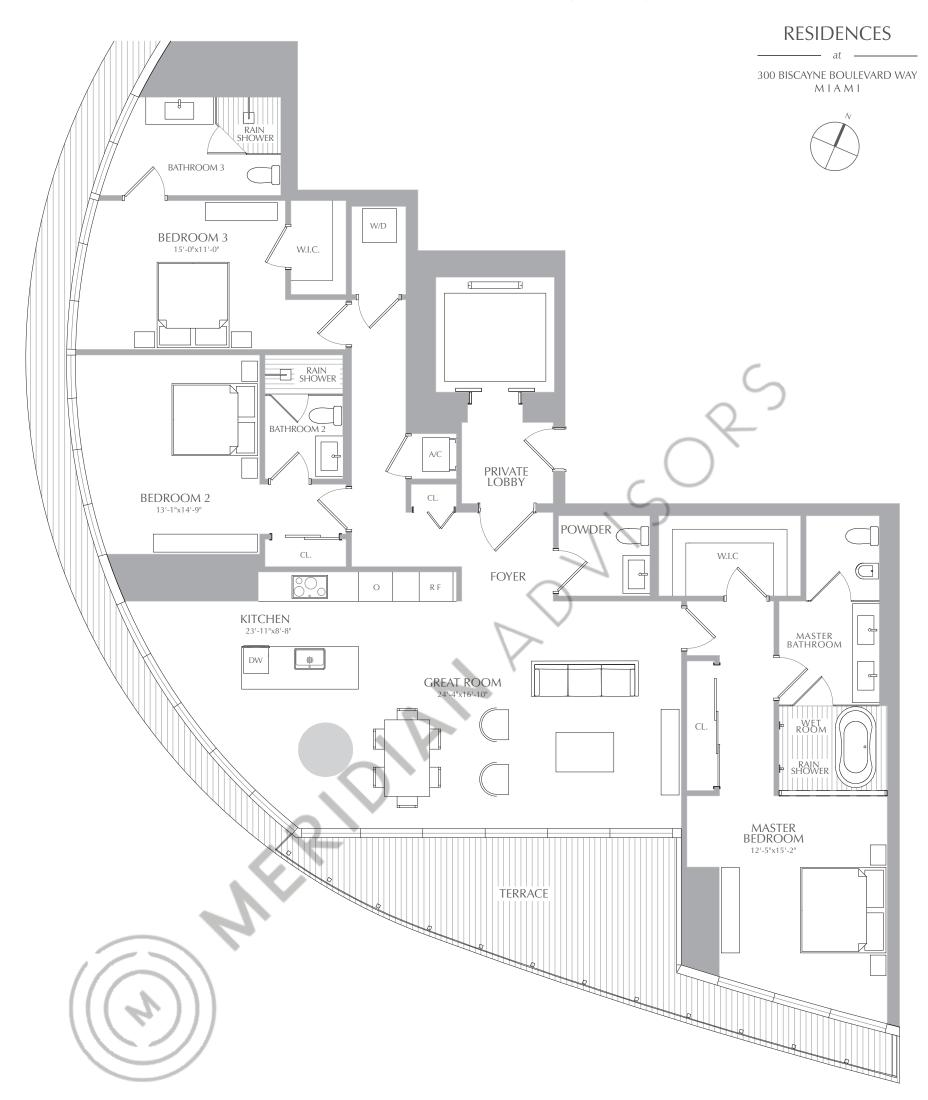

3 BEDROOMS 3.5 BATHROOMS INTERIOR: 2,285 SQ. FT. 212 SQ. M. EXTERIOR: 288 SQ. FT. 27 SQ. M. TOTAL: 2,573 SQ. FT. 239 SQ. M.

RESIDENCES 07
LEVEL 51

3 BEDROOMS 3.5 BATHROOMS INTERIOR: 2,181 SQ. FT. 203 SQ. M. EXTERIOR: 280 SQ. FT. 26 SQ. M. TOTAL: 2,461 SQ. FT. 229 SQ. M.