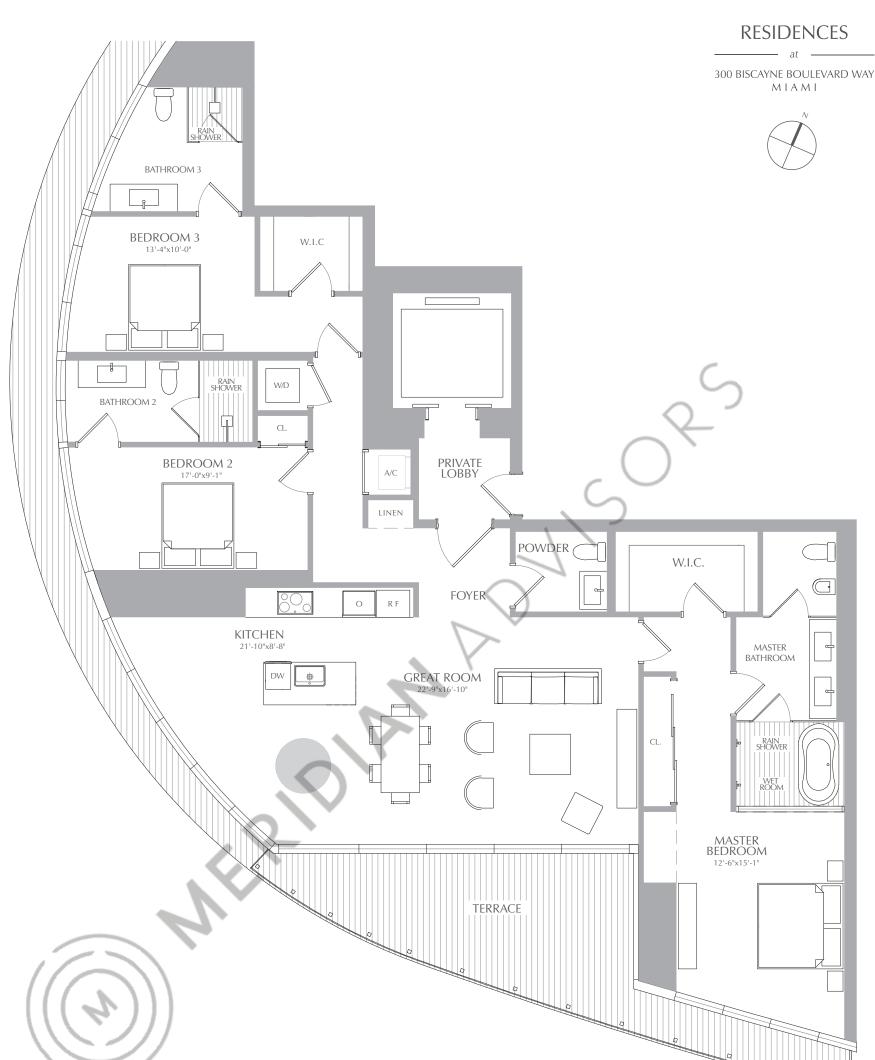

3 BEDROOMS 3.5 BATHROOMS INTERIOR: 2,068 SQ. FT. 192 SQ. M. EXTERIOR: 274 SQ. FT. 26 SQ. M. TOTAL: 2,342 SQ. FT. 218 SQ. M.

ORAL REPRESENTATIONS CANNOT BE RELIED UPON AS CORRECTLY STATING THE REPRESENTATIONS OF THE DEVELOPER. FOR CORRECT REPRESENTATIONS, MAKE REFERENCE TO THIS BROCHURE AND TO THE DOCUMENTS REQUIRED BY SECTION 718.503, FLORIDA STATUTES, TO BE FURNISHED BY A DEVELOPER TO A BUYER OR LESSEE. THESE MATERIALS ARE NOT INTENDED TO BE AN OFFER TO SELL, OR SOLICITATION TO BUY A UNIT IN THE CONDOMINIUM. SUCH AN OFFERING SHALL ONLY BE MADE PURSUANT TO THE PROSPECTUS (OFFERING CIRCULAR) FOR THE CONDOMINIUM AND NO STATEMENTS SHOULD BE RELIED UPON UNLESS MADE IN THE PROSPECTUS OR IN THE APPLICABLE PURCHASE AGREEMENT. IN NO EVENT SHALL ANY SOLICITATION, OFFER OR SALE OF A UNIT IN THE CONDOMINIUM BE MADE IN, OR TO RESIDENTS OF, ANY STATE OR COUNTRY IN WHICH SUCH ACTIVITY WOULD BE UNLAWFUL. Stated square footages and dimensions are measured to the exterior boundaries of the exterior walls and the centerline of interior demising walls and in fact vary from the