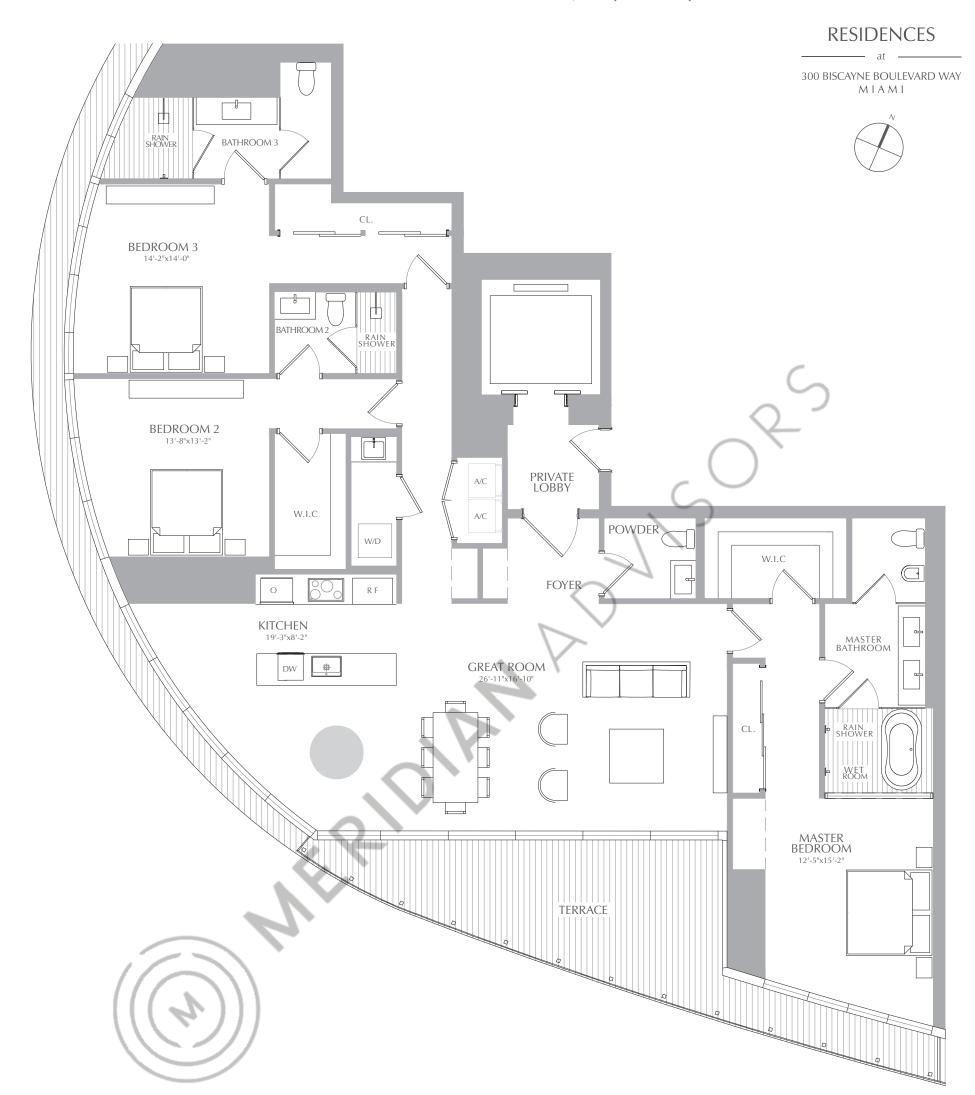

3 BEDROOMS 3.5 BATHROOMS INTERIOR: 2,652 SQ. FT. 246 SQ. M. EXTERIOR: 301 SQ. FT. 28 SQ. M. TOTAL: 2,953 SQ. FT. 274 SQ. M.

ORAL REPRESENTATIONS CANNOT BE RELIED UPON AS CORRECTLY STATING THE REPRESENTATIONS OF THE DEVELOPER. FOR CORRECT REPRESENTATIONS, MAKE REFERENCE TO THIS BROCHURE AND TO THE DOCUMENTS REQUIRED BY SECTION 718.503, FLORIDA STATUTES, TO BE FURNISHED BY A DEVELOPER TO A BUYER OR LESSEE. THESE MATERIALS ARE NOT INTENDED TO BE AN OFFER TO SELL, OR SOLICITATION TO BUY A UNIT IN THE CONDOMINIUM. SUCH AN OFFERING SHALL ONLY BE MADE PURSUANT TO THE PROSPECTUS (OFFERING CIRCULAR) FOR THE CONDOMINIUM AND NO STATEMENTS SHOULD BE RELIED UPON UNLESS MADE IN THE PROSPECTUS OR IN THE APPLICABLE PURCHASE AGREEMENT. IN NO EVENT SHALL ANY SOLICITATION, OFFER OR SALE OF A UNIT IN THE CONDOMINIUM BE MADE IN, OR TO RESIDENTS OF, ANY STATE OR COUNTRY IN WHICH SUCH ACTIVITY WOULD BE UNLAWFUL. Stated square footages and dimensions are measured to the exterior boundaries of the exterior walls and the centerline of interior demising walls and in fact vary from the