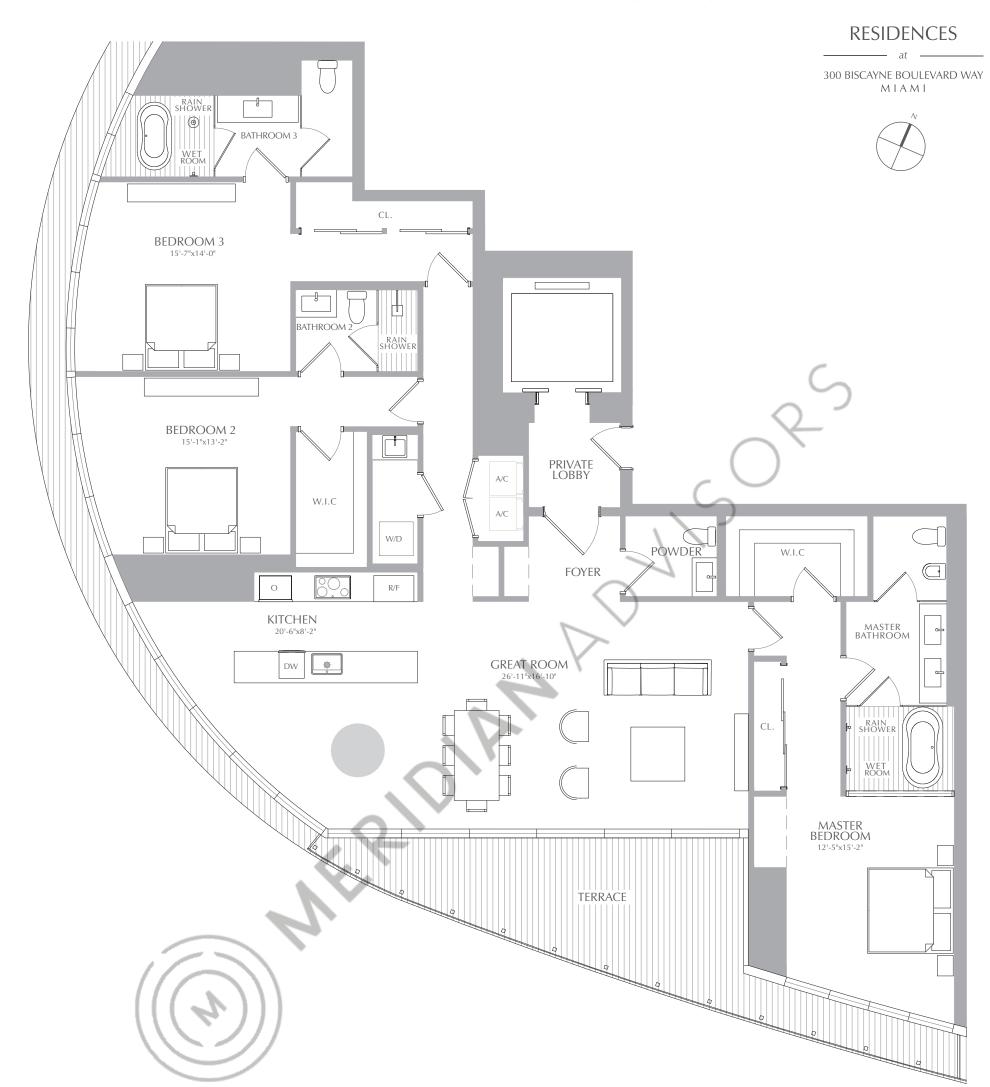

3 BEDROOMS 3.5 BATHROOMS INTERIOR: 2,564 SQ. FT. 238 SQ. M. EXTERIOR: 298 SQ. FT. 28 SQ. M. TOTAL: 2,862 SQ. FT. 266 SQ. M.

ORAL REPRESENTATIONS CANNOT BE RELIED UPON AS CORRECTLY STATING THE REPRESENTATIONS OF THE DEVELOPER. FOR CORRECT REPRESENTATIONS, MAKE REFERENCE TO THIS BROCHURE AND TO THE DOCUMENTS REQUIRED BY SECTION 718.503, FLORIDA STATUTES, TO BE FURNISHED BY A DEVELOPER TO A BUYER OR LESSEE. THESE MATERIALS ARE NOT INTENDED TO BE AN OFFER TO SELL, OR SOLICITATION TO BUY A UNIT IN THE CONDOMINIUM. SUCH AN OFFERING SHALL ONLY BE MADE PURSUANT TO THE PROSPECTUS (OFFERING CIRCULAR) FOR THE CONDOMINIUM AND NO STATEMENTS SHOULD BE RELIED UPON UNLESS MADE IN THE PROSPECTUS OR IN THE APPLICABLE PURCHASE AGREEMENT. IN NO EVENT SHALL ANY SOLICITATION, OFFER OR SALE OF A UNIT IN THE CONDOMINIUM BE MADE IN, OR TO RESIDENTS OF, ANY STATE OR COUNTRY IN WHICH SUCH ACTIVITY WOULD BE UNLAWFUL. Stated square footages and dimensions are measured to the exterior boundaries of the exterior walls and the centerline of interior demising walls and in fact vary from the