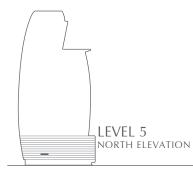

RESIDENCES 06
LEVEL 11

1 BEDROOM 1.5 BATHROOM INTERIOR: 853 SQ. FT. 79 SQ. M. EXTERIOR: 36 SQ. FT. 4 SQ. M. TOTAL: 889 SQ. FT. 83 SQ. M.