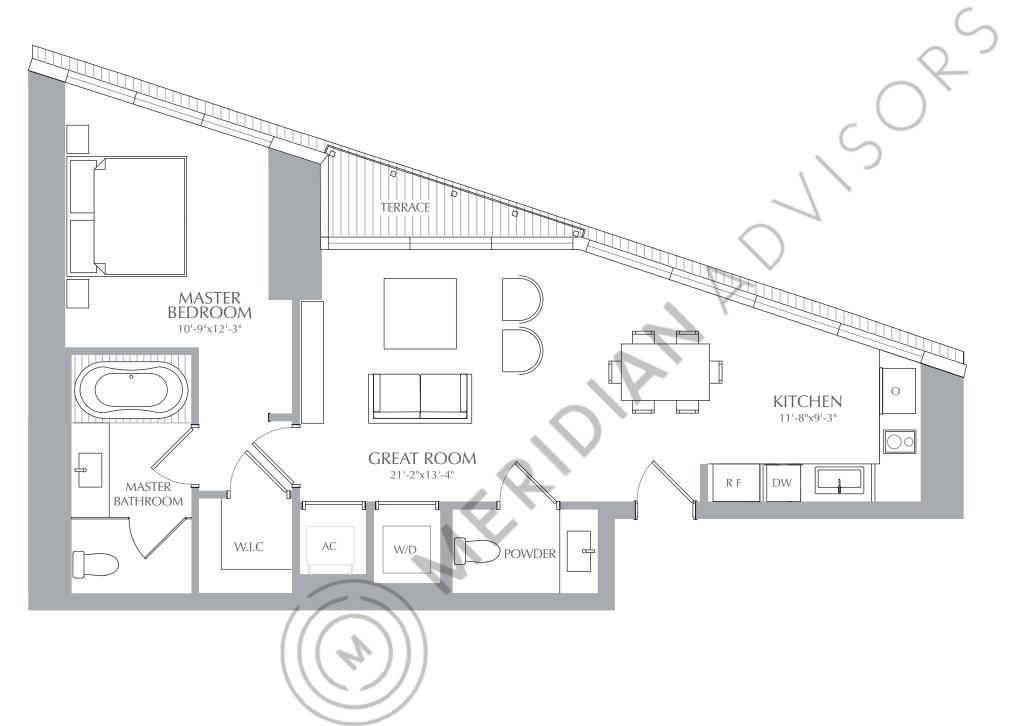

1 BEDROOM 1.5 BATHROOM INTERIOR: 853 SQ. FT. 79 SQ. M. EXTERIOR: 36 SQ. FT. 4 SQ. M. TOTAL: 889 SQ. FT. 83 SQ. M.

the centerline of interior demising walls and in fact vary from the square footages and dimensions that would be determined by using the description and definition of the" Unit" set forth in the declaration (which generally used in sales materials and is provided to allow a prospective buyer to compare the unit, determined in accordance with these defined unit boundaries, is set forth in exhibit "3" to the declaration. Measurements of rooms set forth on this floor plan are generally taken at the farthest points of each given room (as if the room were a perfect rectangle), without regard for any cutouts or variations for the development plans are subject to change and will not necessarily accurately reflect the final plans and decoration, are conceptual only and are not necessarily included in each unit.

RESIDENCES 06
LEVEL 11

1 BEDROOM 1.5 BATHROOM INTERIOR: 853 SQ. FT. 79 SQ. M. EXTERIOR: 36 SQ. FT. 4 SQ. M. TOTAL: 889 SQ. FT. 83 SQ. M.