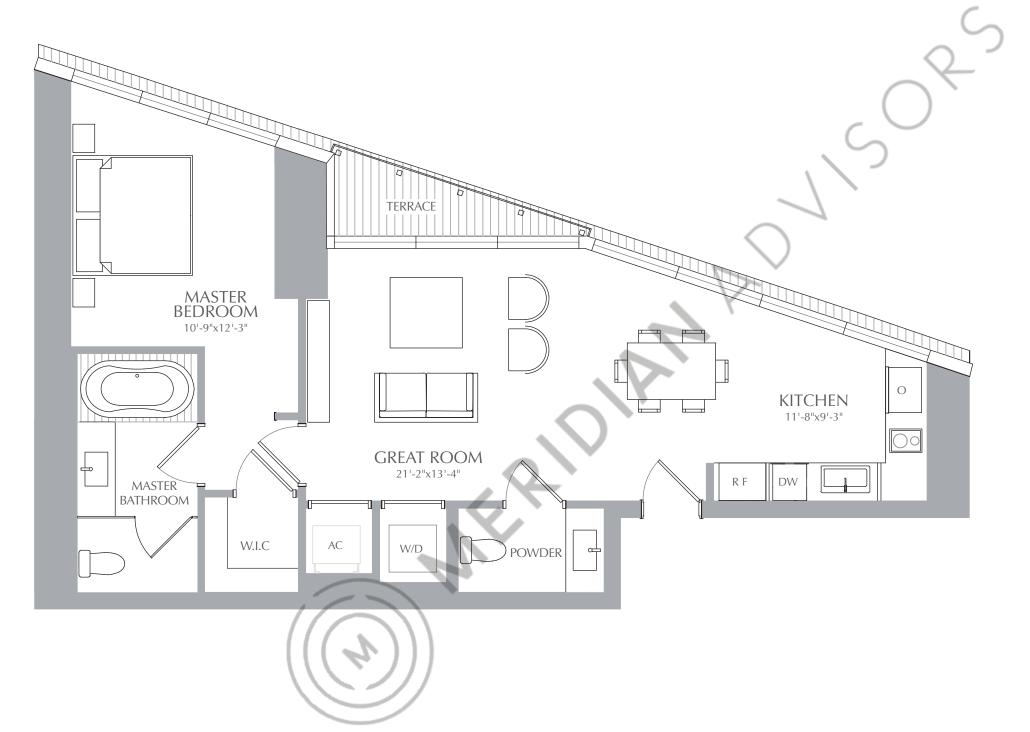

1 BEDROOM 1.5 BATHROOM INTERIOR: 853 SQ. FT. 79 SQ. M. EXTERIOR: 36 SQ. FT. 4 SQ. M. TOTAL: 889 SQ. FT. 83 SQ. M.

the centerline of interior demising walls and in fact vary from the square footages and dimensions that would be determined by using the description and definition of the" Unit" set forth in the declaration (which generally used in sales materials and is provided to allow a prospective buyer to compare the unit, determined in accordance with these defined unit boundaries, is set forth in exhibit "3" to the declaration. Measurements of rooms set forth on this floor plan are generally taken at the farthest points of each given room (as if the room were a perfect rectangle), without regard for any cutouts or variations for the development plans are subject to change and will not necessarily accurately reflect the final plans and decoration, are conceptual only and are not necessarily included in each unit.