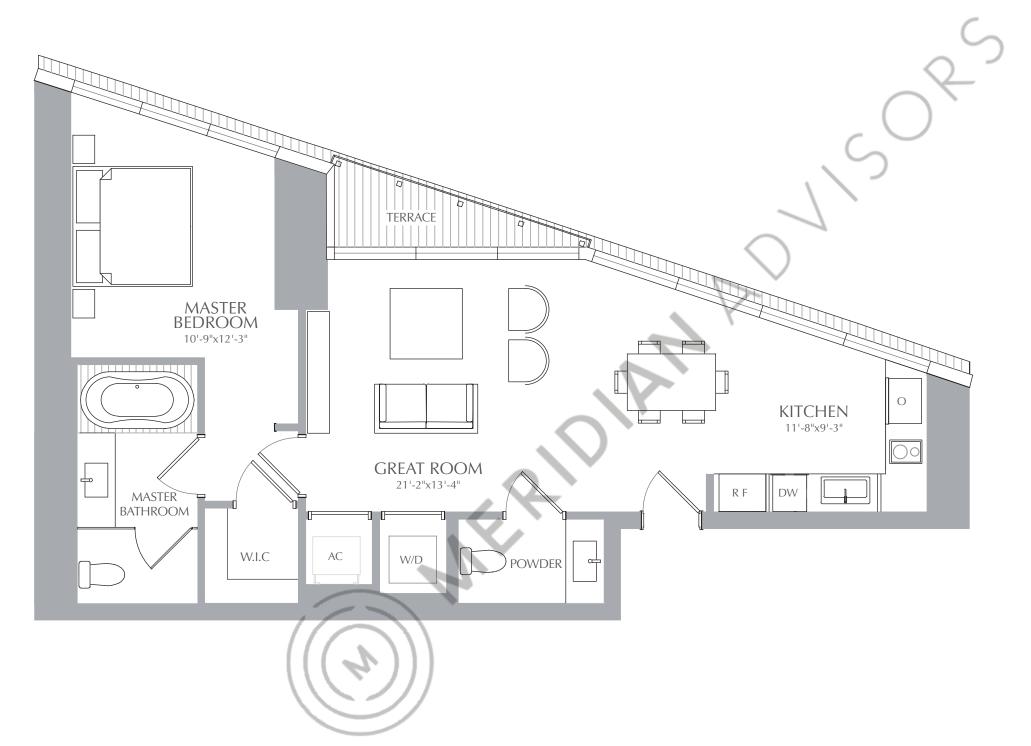

RESIDENCES 06
LEVEL 11

1 BEDROOM 1.5 BATHROOM INTERIOR: 853 SQ. FT. 79 SQ. M. EXTERIOR: 36 SQ. FT. 4 SQ. M. TOTAL: 889 SQ. FT. 83 SQ. M.

1 BEDROOM 1.5 BATHROOM INTERIOR: 853 SQ. FT. 79 SQ. M. EXTERIOR: 36 SQ. FT. 4 SQ. M. TOTAL: 889 SQ. FT. 83 SQ. M.

the centerline of interior demising walls and in fact vary from the square footages and dimensions that would be determined by using the description and definition of the" Unit" set forth in the declaration (which generally used in sales materials and is provided to allow a prospective buyer to compare the unit, determined in accordance with these defined unit boundaries, is set forth in exhibit "3" to the declaration. Measurements of rooms set forth on this floor plan are generally taken at the farthest points of each given room (as if the room were a perfect rectangle), without regard for any cutouts or variations for the development plans are subject to change and will not necessarily accurately reflect the final plans and decoration, are conceptual only and are not necessarily included in each unit.