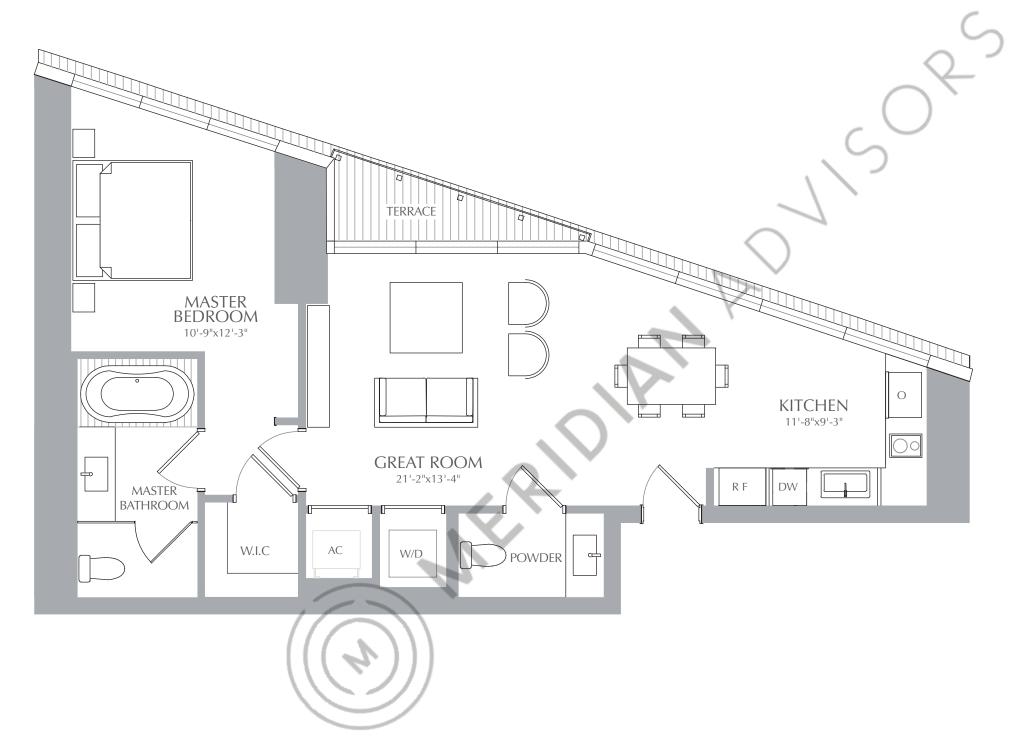

RESIDENCES 06
LEVEL 11

1 BEDROOM 1.5 BATHROOM INTERIOR: 853 SQ. FT. 79 SQ. M. EXTERIOR: 36 SQ. FT. 4 SQ. M. TOTAL: 889 SQ. FT. 83 SQ. M.

1 BEDROOM 1.5 BATHROOM INTERIOR: 853 SQ. FT. 79 SQ. M. EXTERIOR: 36 SQ. FT. 4 SQ. M. TOTAL: 889 SQ. FT. 83 SQ. M.

the centerline of interior demising walls and in fact vary from the square footages and dimensions that would be determined by using the description and definition of the" Unit" set forth in the declaration (which generally used in sales materials and is provided to allow a prospective buyer to compare the unit, determined in accordance with these defined unit boundaries, is set forth in exhibit "3" to the declaration. Measurements of rooms set forth on this floor plan are generally taken at the farthest points of each given room (as if the room were a perfect rectangle), without regard for any cutouts or variations for the development plans are subject to change and will not necessarily accurately reflect the final plans and decoration, are conceptual only and are not necessarily included in each unit.