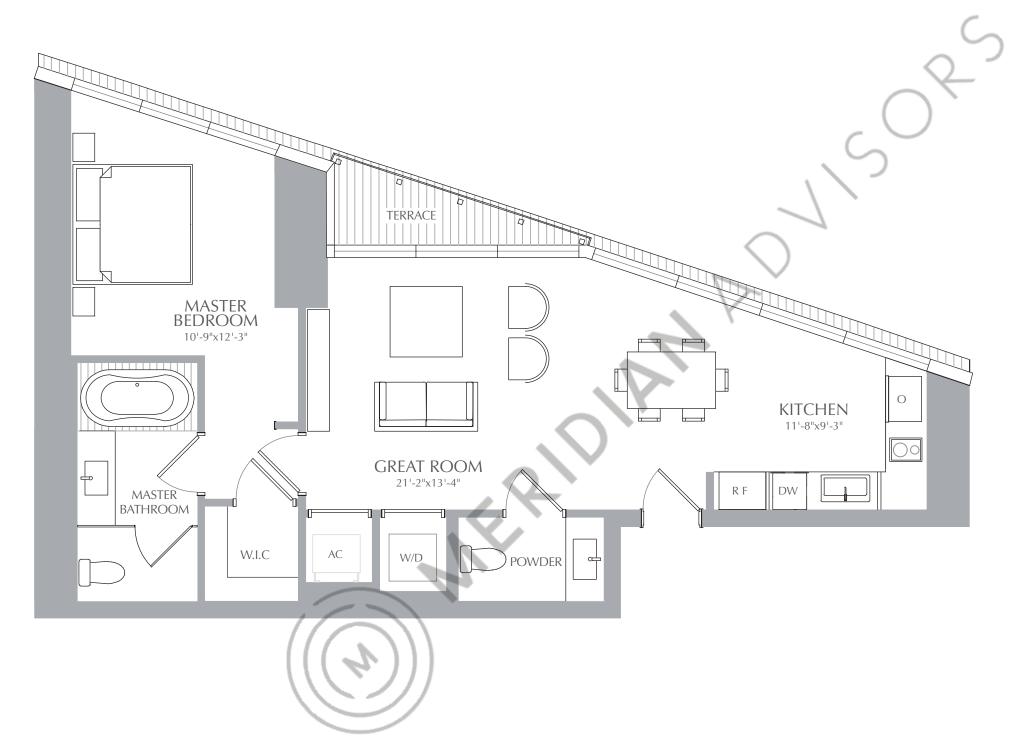

1 BEDROOM 1.5 BATHROOM INTERIOR: 853 SQ. FT. 79 SQ. M. EXTERIOR: 36 SQ. FT. 4 SQ. M. TOTAL: 889 SQ. FT. 83 SQ. M.

the centerline of interior demising walls and in fact vary from the square footages and dimensions that would be determined by using the description and definition of the" Unit" set forth in the declaration (which generally used in sales materials and is provided to allow a prospective buyer to compare the unit, determined in accordance with these defined unit boundaries, is set forth in exhibit "3" to the declaration. Measurements of rooms set forth on this floor plan are generally taken at the farthest points of each given room (as if the room were a perfect rectangle), without regard for any cutouts or variations for the development plans are subject to change and will not necessarily accurately reflect the final plans and decoration, are conceptual only and are not necessarily included in each unit.

RESIDENCES 06
LEVEL 11

1 BEDROOM 1.5 BATHROOM INTERIOR: 853 SQ. FT. 79 SQ. M. EXTERIOR: 36 SQ. FT. 4 SQ. M. TOTAL: 889 SQ. FT. 83 SQ. M.