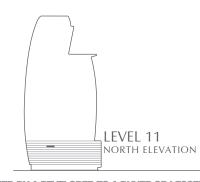

RESIDENCES 06
LEVEL 11

1 BEDROOM 1.5 BATHROOM INTERIOR: 853 SQ. FT. 79 SQ. M. EXTERIOR: 36 SQ. FT. 4 SQ. M. TOTAL: 889 SQ. FT. 83 SQ. M.