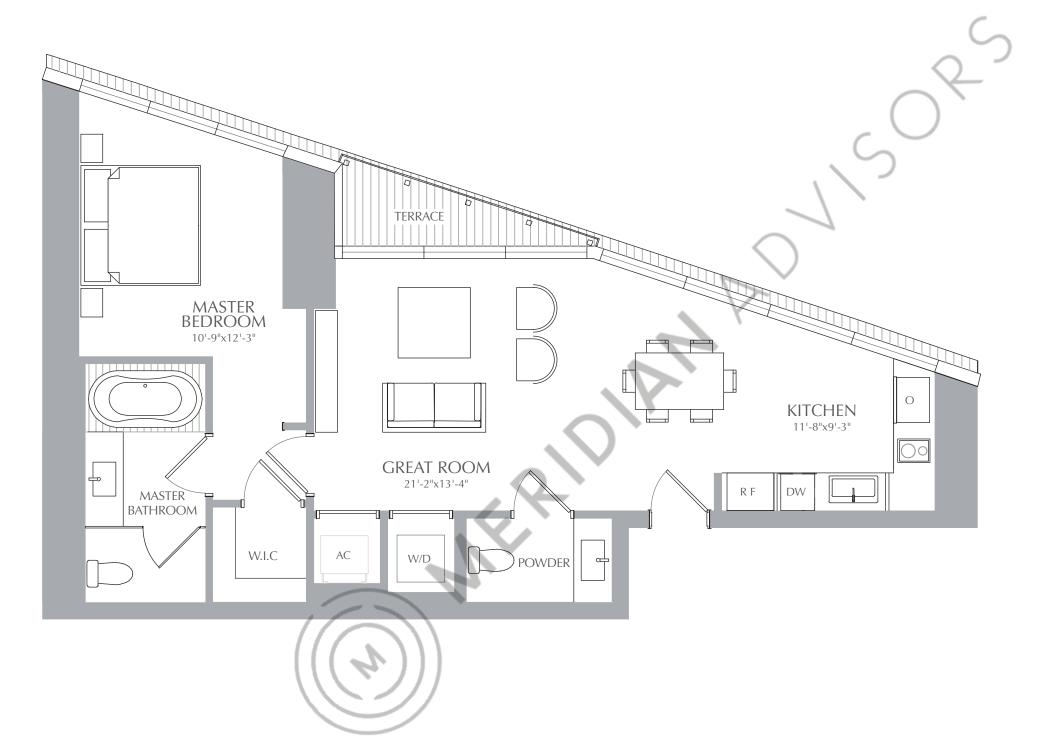

1 BEDROOM 1.5 BATHROOM INTERIOR: 853 SQ. FT. 79 SQ. M. EXTERIOR: 36 SQ. FT. 4 SQ. M. TOTAL: 889 SQ. FT. 83 SQ. M.

the centerline of interior demising walls and in fact vary from the square footages and dimensions that would be determined by using the description and definition of the" Unit" set forth in the declaration (which generally used in sales materials and is provided to allow a prospective buyer to compare the unit, determined in accordance with these defined unit boundaries, is set forth in exhibit "3" to the declaration. Measurements of rooms set forth on this floor plan are generally taken at the farthest points of each given room (as if the room were a perfect rectangle), without regard for any cutouts or variations for the development plans are subject to change and will not necessarily accurately reflect the final plans and decoration, are conceptual only and are not necessarily included in each unit.

RESIDENCES 06
LEVEL 11

1 BEDROOM 1.5 BATHROOM INTERIOR: 853 SQ. FT. 79 SQ. M. EXTERIOR: 36 SQ. FT. 4 SQ. M. TOTAL: 889 SQ. FT. 83 SQ. M.