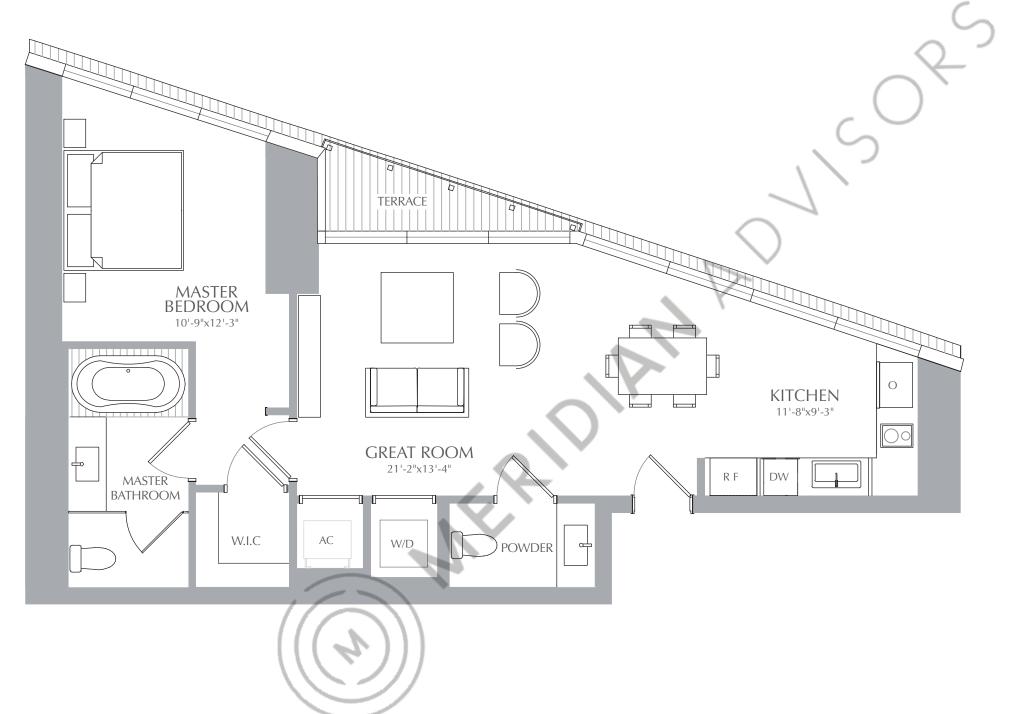

1 BEDROOM 1.5 BATHROOM INTERIOR: 853 SQ. FT. 79 SQ. M. EXTERIOR: 36 SQ. FT. 4 SQ. M. TOTAL: 889 SQ. FT. 83 SQ. M.

the centerline of interior demising walls and in fact vary from the square footages and dimensions that would be determined by using the description and definition of the" Unit" set forth in the declaration (which generally used in sales materials and is provided to allow a prospective buyer to compare the unit, determined in accordance with these defined unit boundaries, is set forth in exhibit "3" to the declaration. Measurements of rooms set forth on this floor plan are generally taken at the farthest points of each given room (as if the room were a perfect rectangle), without regard for any cutouts or variations for the development plans are subject to change and will not necessarily accurately reflect the final plans and decoration, are conceptual only and are not necessarily included in each unit.