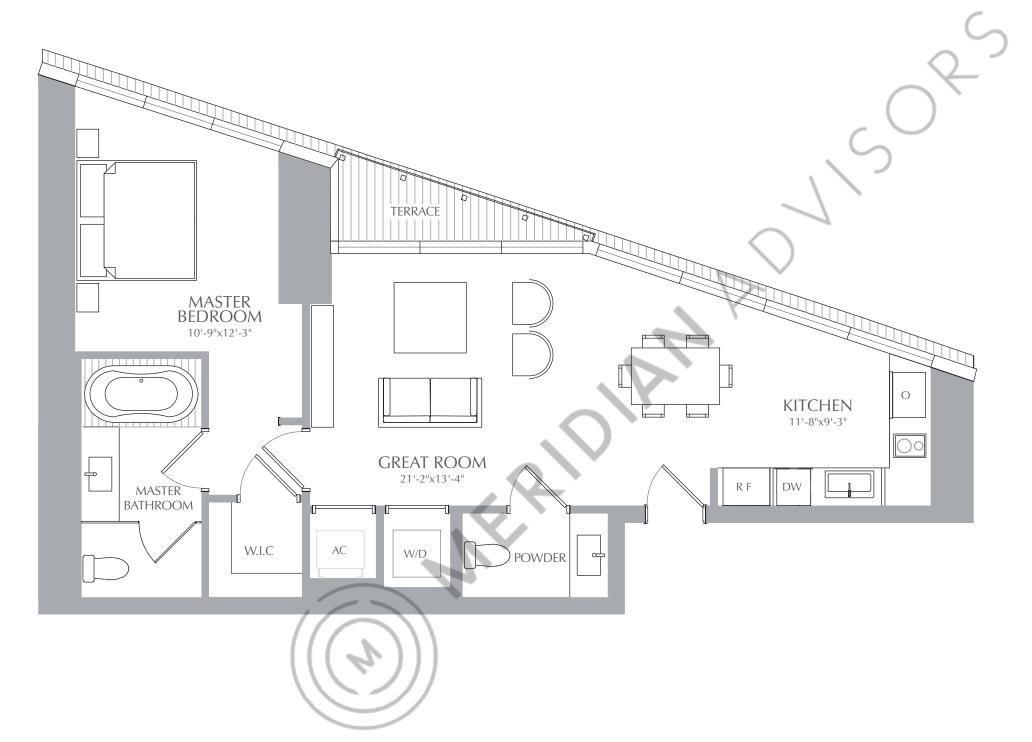

RESIDENCES 06
LEVEL 11

1 BEDROOM 1.5 BATHROOM INTERIOR: 853 SQ. FT. 79 SQ. M. EXTERIOR: 36 SQ. FT. 4 SQ. M. TOTAL: 889 SQ. FT. 83 SQ. M.

1 BEDROOM 1.5 BATHROOM INTERIOR: 853 SQ. FT. 79 SQ. M. EXTERIOR: 36 SQ. FT. 4 SQ. M. TOTAL: 889 SQ. FT. 83 SQ. M.

the centerline of interior demising walls and in fact vary from the square footages and dimensions that would be determined by using the description and definition of the" Unit" set forth in the declaration (which generally used in sales materials and is provided to allow a prospective buyer to compare the unit, determined in accordance with these defined unit boundaries, is set forth in exhibit "3" to the declaration. Measurements of rooms set forth on this floor plan are generally taken at the farthest points of each given room (as if the room were a perfect rectangle), without regard for any cutouts or variations for the development plans are subject to change and will not necessarily accurately reflect the final plans and decoration, are conceptual only and are not necessarily included in each unit.