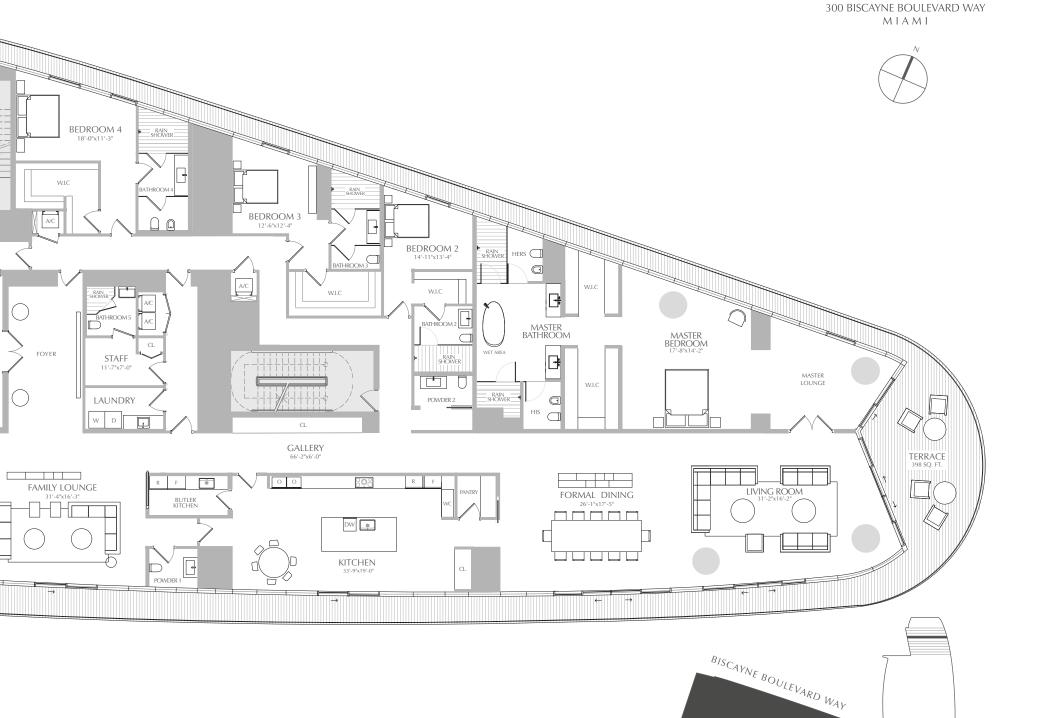

POOL

SPA 12'-2"x16'-4

GYM 15'-7"x21'-6

STEAM

4 BEDROOMS 6 BATHROOMS 2 POWDER + FAMILY + STAFF + GYM + SPA

PRIVATE LOBBY

**INTERIOR:** 8,871 SQ. FT. 824 SQ. M. **EXTERIOR:** 3,468 SQ. FT. 322 SQ. M. TOTAL: 12,339 SQ. FT. 1,146 SQ. M.

## **RESIDENCES**

300 BISCAYNE BOULEVARD WAY

LEVEL 62 SOUTH ELEVATION

MIAMI RIVER

ORAL REPRESENTATIONS CANNOT BE RELIED UPON AS CORRECTLY STATING THE REPRESENTATIONS, MAKE REFERENCE TO THIS BROCHURE AND TO THE DOCUMENTS REQUIRED BY SECTION 718.503, FLORIDA STATUTES, TO BE FURNISHED BY A DEVELOPER TO A BUYER OR LESSEE THESE MATERIALS ARE NOT INTENDED TO BE AN OFFER TO SELL, OR SOLICITATION TO BUY A UNIT IN THE CONDOMINIUM, SUCH AN OFFERING CIRCULAR) FOR THE CONDOMINIUM AND NO STATEMENTS SHOULD BE RELIED UPON UNLESS MADE IN THE PROSPECTUS OR IN THE APPLICABLE PURCHASE AGREEMENT. IN NO EVENT SHALL ANY SOLICITATION, OFFER OR SALE OF A UNIT IN THE CONDOMINIUM BE MADE IN, OR TO RESIDENTS OF, ANY STATE OR COUNTRY IN WHICH SUCH ACTIVITY WOULD BE UNLAWFUL. Stated square footages and dimensions are measured to the exterior boundaries of the exterior walls and

the centerline of interior demising walls and in fact vary from the square footage and dimensions that would be determined by using the description and definition of the" Unit" set forth in the declaration (which generally only includes the interior airspace between the perimeter walls and excludes all interior structural components and other common elements). This method is generally used in sales materials and is provided to allow a prospective buyer to compare the unit, determined in accordance with these defined unit boundaries, is set forth in exhibit "3" to the declaration. Measurements of rooms set forth on this floor plan are generally taken at the farthest points of each given room (as if the room were a perfect rectangle), without regard for any cutouts or variations. Accordingly, the area of the actual room will typically be smaller than the product obtained by multiplying the stated length and width. All dimensions are estimates which will vary with actual construction, and all floor plans, specifications and other development plans are subject to change and will not necessarily accurately reflect the final plans and specifications of appliances, counters, soffits, floor coverings and other matters of detail, including, without limitation, items of finish and decoration, are conceptual only and are not necessarily included in each unit.